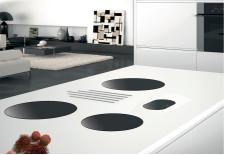

|
| Safety                     | All electric cooker hobs feature the most modern and sophisticated safety protections:<br>Centralised power-off function; Child-proof safety lock; Residual heat warning lights. Induction<br>models feature the following functions: Safety System that turn off the hob in the absence of<br>the pot; Overflow detector that automatically turns off the plate in case of liquid overflow;<br>Automatic deactivation to prevent accidents caused by forgetfulness. |

#### **TECHNICAL DATA**



### GALLERY





#### EQUIPMENT



Cooker hob - Modular Induction Plate 7363 350



Cooker hob - Modular Induction Plate 7362 300



Cooker hob - Modular Induction Plate 7361 270







Modular Induction - Connection Box 7369 030

### **OPTIONAL ACCESSORIES**



Induction Pro - Cookware set - 8pcs 8210 008