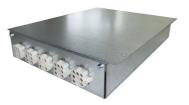

### EQUIPMENT

1 x Serie Modular Induction 7361 270 1 x Serie Modular Induction 7362 300 1 x Piastra Modular Induction 7363 350 1 x Touch Control Modular Induction 7368 030 1 x Modular Induction 7369 030

#### EQUIPMENT

Cooker hob - Modular Induction Plate 7363 350

Cooker hob - Modular Induction Plate 7362 300

Cooker hob - Modular Induction Plate 7361 270

Modular Induction - Connection Box 7369 030