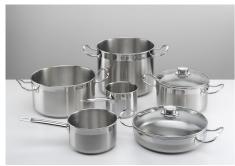

|
| Safety                     | All electric cooker hobs feature the most modern and sophisticated safety protections:<br>Centralised power-off function; Child-proof safety lock; Residual heat warning lights. Induction<br>models feature the following functions: Safety System that turn off the hob in the absence of<br>the pot; Overflow detector that automatically turns off the plate in case of liquid overflow;<br>Automatic deactivation to prevent accidents caused by forgetfulness. |

#### **TECHNICAL DATA**



### GALLERY





#### EQUIPMENT



Cooker hob - Modular Induction Plate 7363 350



Cooker hob - Modular Induction Plate 7362 300



Cooker hob - Modular Induction Plate 7361 270







Modular Induction - Connection Box 7369 030

### **OPTIONAL ACCESSORIES**



Induction Pro - Cookware set - 8pcs 8210 008