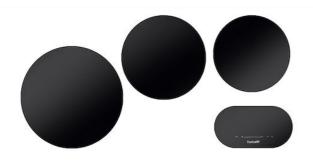

### Cooker hob Modular Induction

Induction Hobs

Code: 7366 030

Modular system with free positioning on the work surface.

### EQUIPMENT

1 x Serie Modular Induction 7361 270 1 x Serie Modular Induction 7362 300 1 x Piastra Modular Induction 7363 350 1 x Touch Control Modular Induction 7368 030 1 x Modular Induction 7369 030

#### EQUIPMENT

Cooker hob - Modular Induction Plate 7363 350

Cooker hob - Modular Induction Plate 7362 300

Cooker hob - Modular Induction Plate 7361 270

Modular Induction - Connection Box 7369 030