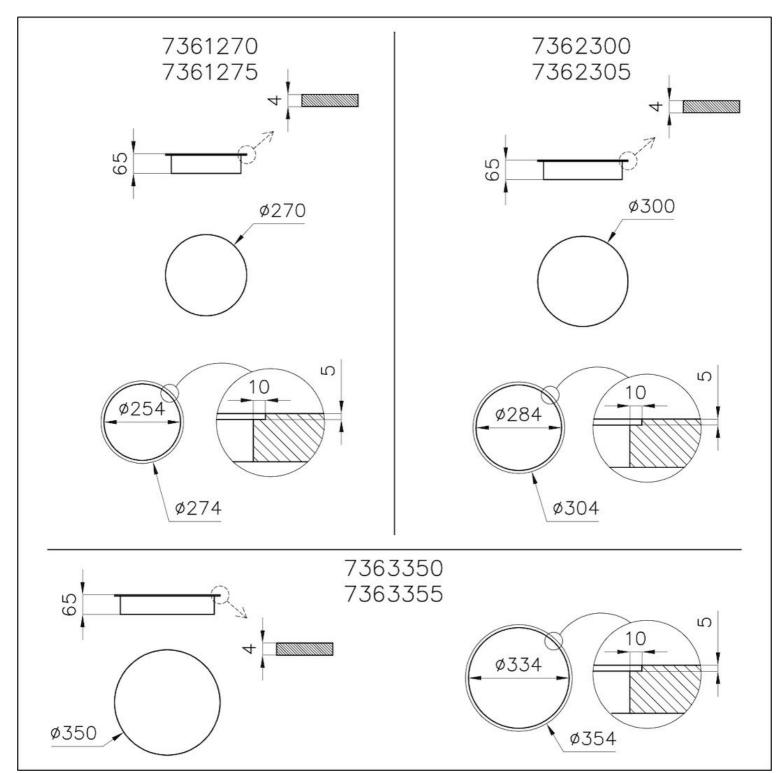

### EQUIPMENT

1 x Serie Modular Induction 7361 270 1 x Serie Modular Induction 7362 300 1 x Piastra Modular Induction 7363 350 1 x Touch Control Modular Induction 7368 030 1 x Modular Induction 7369 030

#### EQUIPMENT

Cooker hob - Modular Induction Plate 7363 350

Cooker hob - Modular Induction Plate 7362 300

Cooker hob - Modular Induction Plate 7361 270

Modular Induction - Connection Box 7369 030